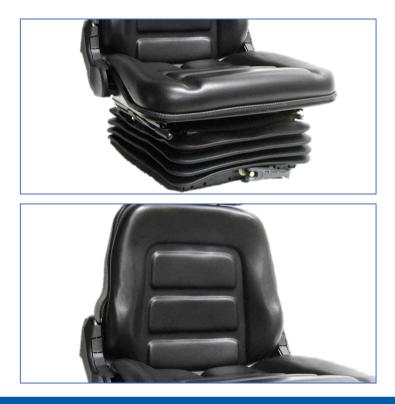

## SNZ 363 FULL SUSPENSION SEAT PVC WITH HEIGHT ADJUSTMENT

### **DRIVERS SEAT**

A safe and comfortable suspension seat for your vehicle. This mechanical suspension seat comes trimmed in waterproof PVC with drainage holes for all weather operation. Additional features incl. complete fold down backrest to flat and aft slide travel.

#### **Features Include:**

- Waterproof PVC trim with drainage channels
- 60mm Height adjustment in 3 steps
- Occupant weight adjustment from 50 to 120kg
- 70mm Suspension stroke
- 150mm Fore / aft slide travel
- Backrest recline