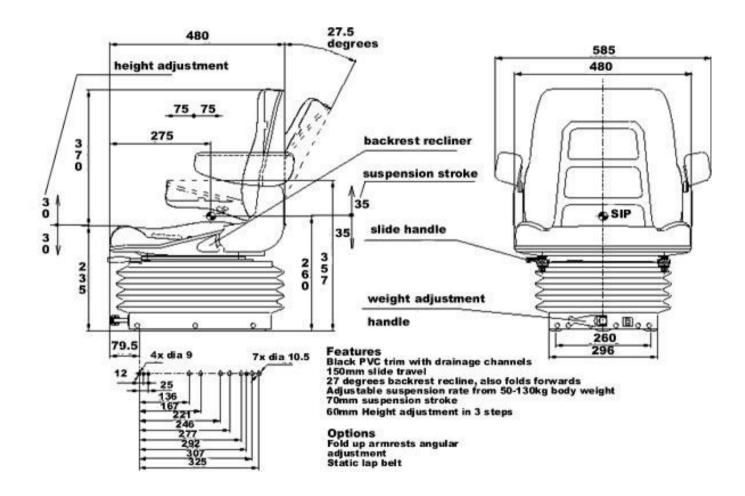

# SNZ 363 FULL SUSPENSION SEAT PVC WITH HEIGHT ADJUSTMENT

**TECHNICAL DRAWING** 

Please Note: This technical drawing may not accurately depict the exact dimensions as some seat models are subject to change without notification.