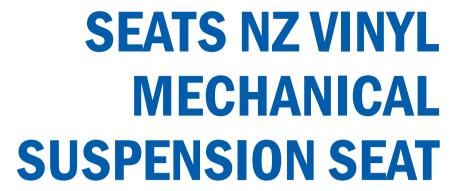

**DRIVERS SEAT** 

A safe and comfortable suspension seat for your vehicle. This mechanical suspension seat comes with a high backrest, manual lumbar support, vinyl upholstery and many other features.

## **Features Include:**

- Supports a weight range 50kg 130kg.
- · Mechanical height adjustment of 65mm.
- Manual lumbar support.
- Horizontal adjustment of 180mm.
- High backrest.
- Backrest adjustment.
- Lock out lever (locks suspension when off highway)
- Available with right hand controls.
- · Trimmed in black leather look vinyl.
- Accessories:
- Headrest
- Armrests
- Lapbelt
- Swivel