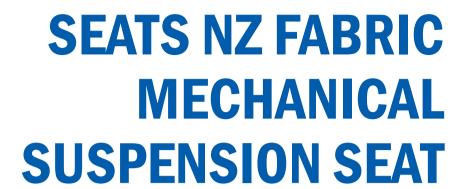

**DRIVERS SEAT** 

A safe and comfortable suspension seat for your vehicle. This mechanical suspension seat comes with a high backrest, manual lumbar support, fabric upholstery and many other features.

## **Features Include:**

- Supports a weight range 50kg 130kg.
- Mechanical height adjustment of 65mm.
- Manual lumbar support.
- Horizontal adjustment of 180mm.
- High backrest.
- Backrest adjustment.
- Lock out lever (locks suspension when off highway)
- Available with right hand controls.
- Trimmed in breathable black fabric.