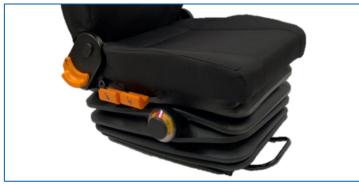

**DRIVERS SEAT** 

A safe and comfortable suspension seat for your vehicle. This mechanical suspension seat comes with a high backrest, manual lumbar support, fabric upholstery and many other features.

## **Features Include:**

- Supports a weight range 50kg 130kg.
- Mechanical height adjustment of 65mm.
- Manual lumbar support.
- Horizontal adjustment of 180mm.
- High backrest.
- Backrest adjustment.
- Lock out lever (locks suspension when off highway)
- Available with right hand controls.
- Trimmed in breathable black fabric.