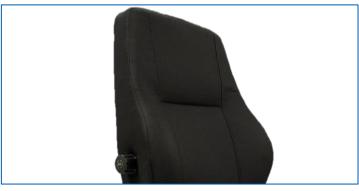

## SEATS NZ FABRIC MECHANICAL SUSPENSION SEAT

**TECHNICAL DRAWING** 

Please Note: This technical drawing may not accurately depict the exact dimensions as some seat models are subject to change without notification.