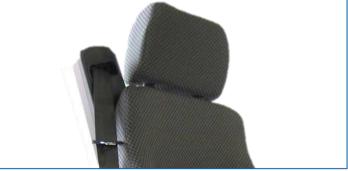

## **DRIVERS SEAT**

A safe and comfortable air suspension seat for your vehicle. Integrated 3-point seat belt, removable headrest, selflevelling air suspension and anatomically shaped cushion and backrest foams are just some of the standard features in the SNZASSF-3PT.

#### **Features Include:**

- Three Point Integrated Seat Belt
- Supports a weight range from 50kg 130kg.
- Mechanical height adjustment of 65mm.
- Horizontal adjustment of 180mm.
- High backrest.
- Backrest adjustment.
- Lock out lever (locks suspension when off highway)
- Available in left & right hand controls.