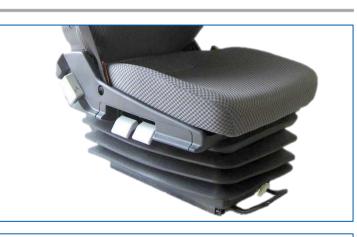

## **DRIVERS SEAT**

A safe and comfortable air suspension seat for your vehicle. Integrated 3-point seat belt, removable headrest, selflevelling air suspension and anatomically shaped cushion and backrest foams are just some of the standard features in the SNZASSF-3PT.

#### **Features Include:**

- Three Point Integrated Seat Belt
- Supports a weight range from 50kg 130kg.
- Mechanical height adjustment of 65mm.
- Horizontal adjustment of 180mm.
- High backrest.
- Backrest adjustment.
- Lock out lever (locks suspension when off highway)
- Available in left & right hand controls.