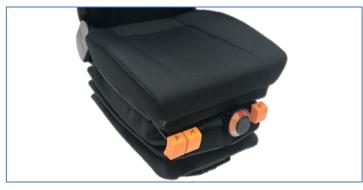

Office: + 64 9 630 2179

Mobile: +64 21 577 542

Sales: sales@seats.co.nz

A safe and comfortable suspension seat for your vehicle. This mechanical suspension seat comes with a high backrest, fabric upholstery, complete with headrest and armrests included.

### **Features Include:**

- Supports a weight range 50kg 130kg.
- · Mechanical height adjustment of 65mm.
- Horizontal adjustment of 180mm.
- High backrest.
- · Backrest adjustment.
- · Front controls.
- · Headrest and armrests included.
- · Trimmed in breathable black fabric.