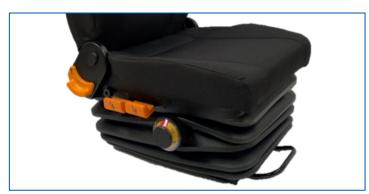

## DRIVERS SEAT CATALOGUE

Office: + 64 9 630 2179

Mobile: +64 21 577 542

Sales: sales@seats.co.nz

Seats New Zealand's premium integrated seatbelt model are an excellent product both in build quality and features. Its upholstery is made of high quality air permeable textile. In addition, it comes with a top range function and feature set which include pneumatic lumbar support adjustment and seat cushion depth variation

- Supports weight up to 150kg
- Suspension stroke
- Height adjustment
- Adjustable shock absorber
- Slide travel
- Pneumatic lumbar adjustment
- Backrest adjustment
- Seat cushion tilt adjustment
- Seat cushion depth adjustment
- Air permeable cloth trim
- Accessories:
- Mounting boxes.
- Armrests
- Swivels