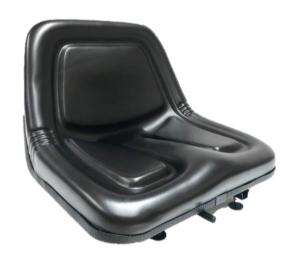

## SNZ 368-01 PAN SEAT WITH SLIDERS

## **DRIVERS SEAT**

All weather PVC trim. 140mm fore aft slide travel. Water drainage holes.

Please Note: This technical drawing may not accurately depict the exact dimensions as some seat models are subject to change without notification.