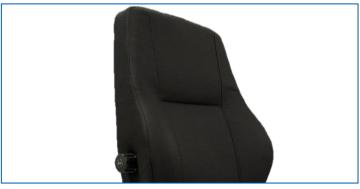

## DRIVERS SEAT CATALOGUE

Office: + 64 9 630 2179

Mobile: +64 21 577 542

Sales: sales@seats.co.nz

Seats New Zealand's premium integrated seatbelt model are an excellent product both in build quality and features. Its upholstery is made of high quality air permeable textile. In addition, it comes with a top range function and feature set which include pneumatic lumbar support adjustment and seat cushion depth variation

- Supports weight up to 150kg
- Suspension stroke
- Height adjustment
- Adjustable shock absorber
- Slide travel
- Pneumatic lumbar adjustment
- Backrest adjustment
- Seat cushion tilt adjustment
- Seat cushion depth adjustment
- Air permeable cloth trim
- Accessories:
- Mounting boxes.
- Armrests
- Swivels