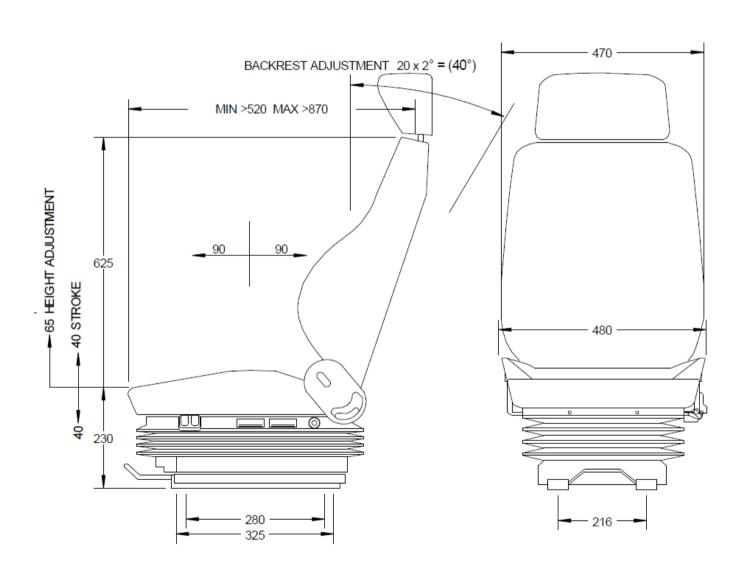

## SEATS NZ FRONT CONTROL MECHANICAL SUSPENSION SEAT

**TECHNICAL DRAWING** 

Please Note: This technical drawing may not accurately depict the exact dimensions as some seat models are subject to change without notification.