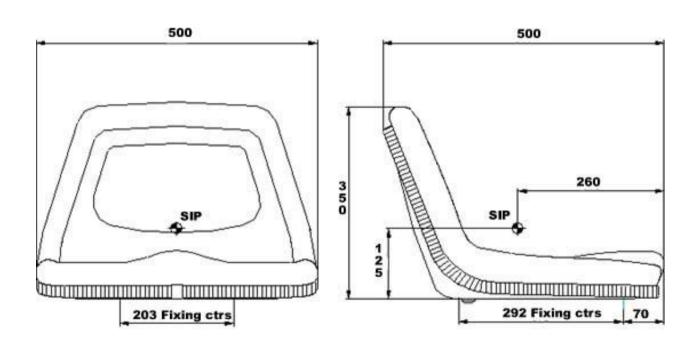

## SNZ 368-01 PAN SEAT WITH SLIDERS

## **DRIVERS SEAT**

All weather PVC trim. 140mm fore aft slide travel. Water drainage holes.

Please Note: This technical drawing may not accurately depict the exact dimensions as some seat models are subject to change without notification.