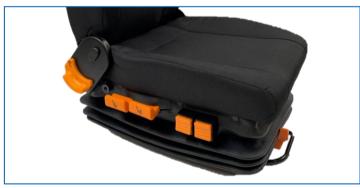

## DRIVERS SEAT CATALOGUE

Office: + 64 9 630 2179

Mobile: +64 21 577 542

Sales: sales@seats.co.nz

Seats New Zealand's premium integrated seatbelt model are an excellent product both in build quality and features. Its upholstery is made of high quality air permeable textile. In addition, it comes with a top range function and feature set which include pneumatic lumbar support adjustment and seat cushion depth variation

- Supports weight up to 150kg
- Suspension stroke
- Height adjustment
- Adjustable shock absorber
- Slide travel
- Pneumatic lumbar adjustment
- Backrest adjustment
- Seat cushion tilt adjustment
- Seat cushion depth adjustment
- Air permeable cloth trim
- Accessories:
- Mounting boxes.
- Armrests
- Swivels