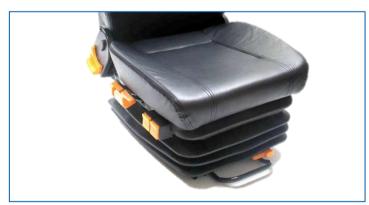

Office: + 64 9 630 2179

Mobile: +64 21 577 542

Sales: sales@seats.co.nz

A safe and comfortable suspension seat for your vehicle. This mechanical suspension seat comes with a high backrest, fabric upholstery, complete with headrest and armrests included.

### **Features Include:**

- Supports a weight range 50kg 130kg.
- · Mechanical height adjustment of 65mm.
- Horizontal adjustment of 180mm.
- High backrest.
- · Backrest adjustment.
- · Front controls.
- · Headrest and armrests included.
- · Trimmed in breathable black fabric.