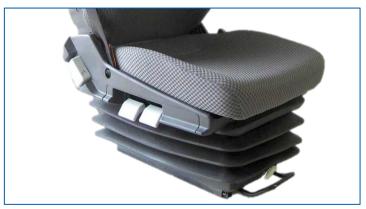

## SEATS NZ FABRIC AIR SUSPENSION SEAT

**TECHNICAL DRAWING** 

Please Note: This technical drawing may not accurately depict the exact dimensions as some seat models are subject to change without notification.

Office: + 64 9 630 2179 Mobile: +64 21 577 542

A safe and comfortable suspension seat for your vehicle. This self-leveling air suspension seat comes with a high backrest, twin chamber air lumbar support, fabric upholstery and many other features.

## **Features Include:**

- Supports a weight range 50kg 130kg.
- Mechanical height adjustment of 65mm.
- Twin chamber air lumbar support.
- Horizontal adjustment of 180mm.
- High backrest.
- Backrest adjustment.
- Lock out lever (locks suspension when off highway)
- Available with right hand controls.
- Trimmed in breathable black fabric.