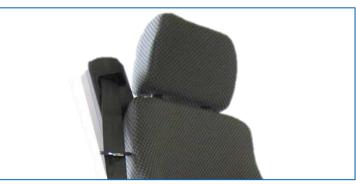

## SEATS NZ FABRIC AIR SUSPENSION SEAT

**TECHNICAL DRAWING** 

Please Note: This technical drawing may not accurately depict the exact dimensions as some seat models are subject to change without notification.

Office: + 64 9 630 2179 Mobile: +64 21 577 542

A safe and comfortable suspension seat for your vehicle. This self-leveling air suspension seat comes with a high backrest, twin chamber air lumbar support, fabric upholstery and many other features.

## **Features Include:**

- Supports a weight range 50kg 130kg.
- Mechanical height adjustment of 65mm.
- Twin chamber air lumbar support.
- Horizontal adjustment of 180mm.
- High backrest.
- Backrest adjustment.
- Lock out lever (locks suspension when off highway)
- Available with right hand controls.
- Trimmed in breathable black fabric.