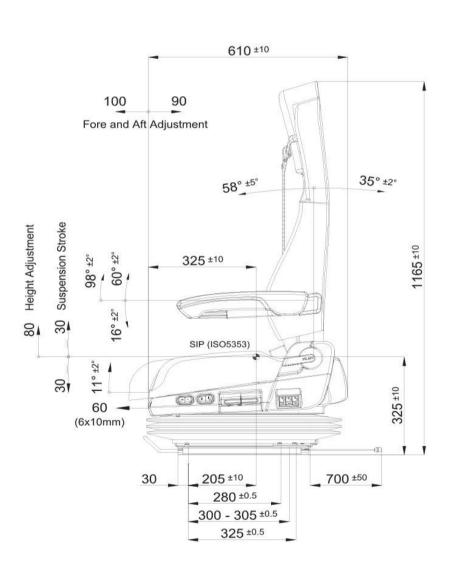

# PRO INTEGRATED SEATBELT AIR SUSPENSION SEAT

**TECHNICAL DRAWING** 

Please Note: This technical drawing may not accurately depict the exact dimensions as some seat models are subject to change without notification.