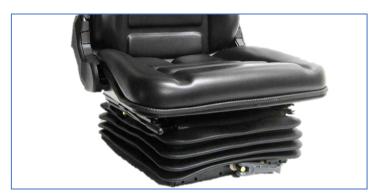

## SNZ 363 FULL SUSPENSION SEAT PVC WITH HEIGHT ADJUSTMENT

**DRIVERS SEAT** 

A safe and comfortable suspension seat for your vehicle. This mechanical suspension seat comes trimmed in waterproof PVC with drainage holes for all weather operation. Additional features incl. complete fold down backrest to flat and aft slide travel.

### **Features Include:**

- Waterproof PVC trim with drainage channels
- 60mm Height adjustment in 3 steps
- Occupant weight adjustment from 50 to 120kg
- 70mm Suspension stroke
- 150mm Fore / aft slide travel
- Backrest recline