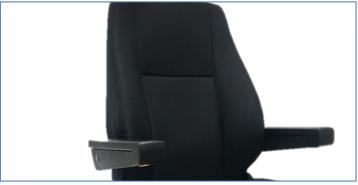

### **Features Include:**

- Supports a weight range 50kg 130kg.
- · Mechanical height adjustment of 65mm.
- Horizontal adjustment of 180mm.
- High backrest.
- · Backrest adjustment.
- · Front controls.
- · Headrest and armrests included.
- · Trimmed in breathable black fabric.

## **Accessories:**

- Lapbelt
- Swivel

Office: + 64 9 630 2179 Mobile: +64 21 577 542

Sales: sales@seats.co.nz