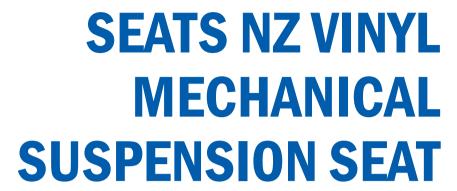

## SEATS NZ VINYL AIR SUSPENSION SEAT

**DRIVERS SEAT** 

A safe and comfortable suspension seat for your vehicle. This self-leveling air suspension seat comes with a high backrest, twin chamber air lumbar support, vinyl upholstery and many other features.

### **Features Include:**

- Supports a weight range 50kg 130kg.
- Mechanical height adjustment of 65mm.
- · Twin chamber air lumbar support.
- Horizontal adjustment of 180mm.
- High backrest.
- Backrest adjustment.
- Lock out lever (locks suspension when off highway)
- Available with right hand controls.
- · Trimmed in black leather look vinyl.