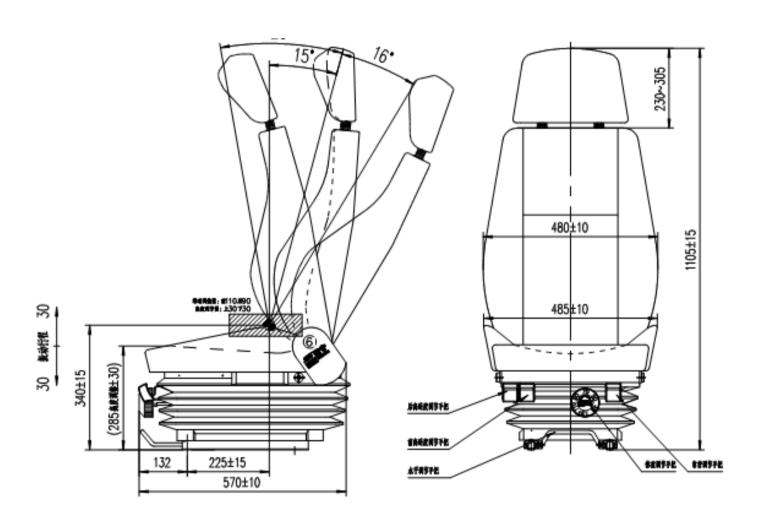

## SEATS NZ FRONT CONTROL MECHANICAL SUSPENSION SEAT

**TECHNICAL DRAWING** 

Please Note: This technical drawing may not accurately depict the exact dimensions as some seat models are subject to change without notification.