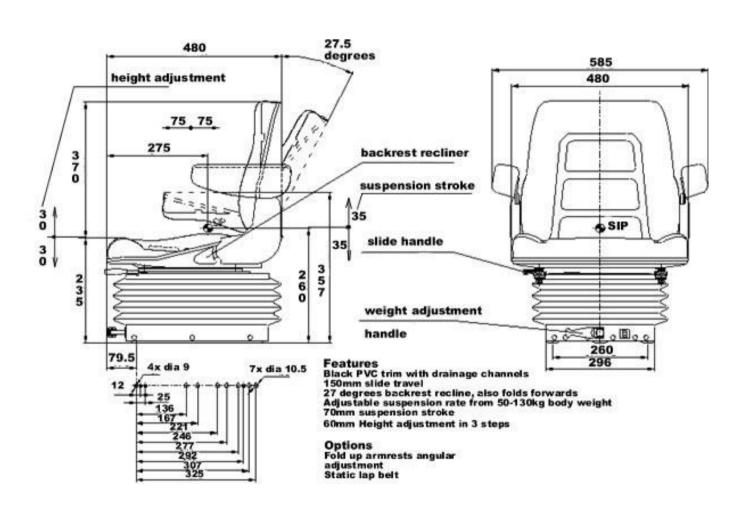

## SNZ 363 FULL SUSPENSION SEAT PVC WITH HEIGHT ADJUSTMENT

**TECHNICAL DRAWING** 

Please Note: This technical drawing may not accurately depict the exact dimensions as some seat models are subject to change without notification.

## SNZ 363 FULL SUSPENSION SEAT PVC WITH HEIGHT ADJUSTMENT

**DRIVERS SEAT** 

A safe and comfortable suspension seat for your vehicle. This mechanical suspension seat comes trimmed in waterproof PVC with drainage holes for all weather operation. Additional features incl. complete fold down backrest to flat and aft slide travel.

### **Features Include:**

- Waterproof PVC trim with drainage channels
- 60mm Height adjustment in 3 steps
- Occupant weight adjustment from 50 to 120kg
- 70mm Suspension stroke
- 150mm Fore / aft slide travel
- Backrest recline