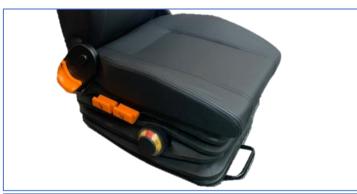

## SEATS NZ VINYL AIR SUSPENSION SEAT

**DRIVERS SEAT** 

A safe and comfortable suspension seat for your vehicle. This self-leveling air suspension seat comes with a high backrest, twin chamber air lumbar support, vinyl upholstery and many other features.

### **Features Include:**

- Supports a weight range 50kg 130kg.
- Mechanical height adjustment of 65mm.
- · Twin chamber air lumbar support.
- Horizontal adjustment of 180mm.
- High backrest.
- Backrest adjustment.
- Lock out lever (locks suspension when off highway)
- Available with right hand controls.
- · Trimmed in black leather look vinyl.