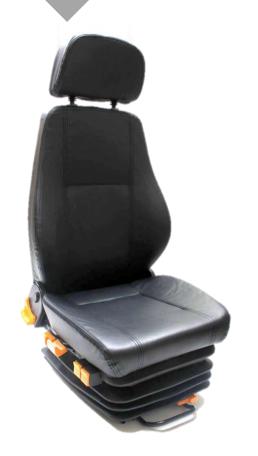

## DRIVERS SEAT CATALOGUE

Office: + 64 9 630 2179

Mobile: +64 21 577 542

Sales: sales@seats.co.nz

Seats New Zealand's premium integrated seatbelt model are an excellent product both in build quality and features. Its upholstery is made of high quality air permeable textile. In addition, it comes with a top range function and feature set which include pneumatic lumbar support adjustment and seat cushion depth variation

- Supports weight up to 150kg
- Suspension stroke
- Height adjustment
- Adjustable shock absorber
- Slide travel
- Pneumatic lumbar adjustment
- Backrest adjustment
- Seat cushion tilt adjustment
- Seat cushion depth adjustment
- Air permeable cloth trim
- Accessories:
- Mounting boxes.
- Armrests
- Swivels