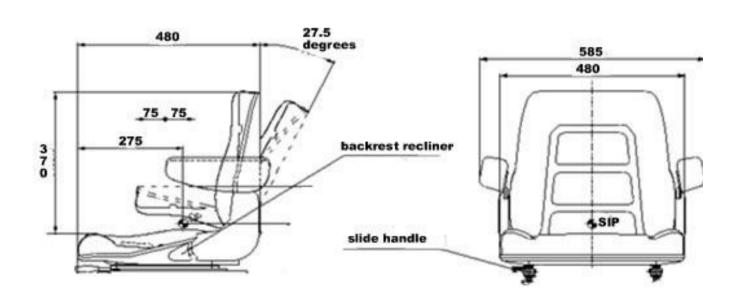

## SNZ 363-03 RECLINING RIGID SEAT

## **DRIVERS SEAT**

Fore/aft slide travel.
Seat fixing centres thru slides across the seat 330mm.
Under slides to seat cushion base height at front 120mm.
27 degrees backrest recline.
Cushion base width 470mm.
Backrest folds forwards flat.

Please Note: This technical drawing may not accurately depict the exact dimensions as some seat models are subject to change without notification.

Office: + 64 9 630 2179 Mobile: +64 21 577 542