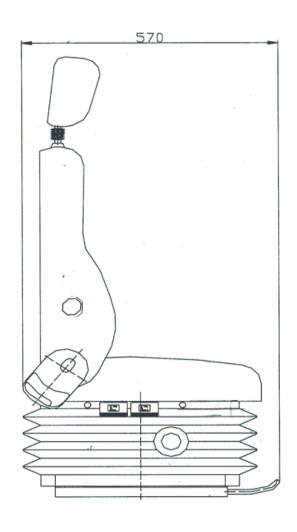

## SNZ 363 FULL SUSPENSION SEAT PVC WITH HEIGHT ADJUSTMENT

**TECHNICAL DRAWING** 

Please Note: This technical drawing may not accurately depict the exact dimensions as some seat models are subject to change without notification.

## SNZ 363 FULL SUSPENSION SEAT PVC WITH HEIGHT ADJUSTMENT

**DRIVERS SEAT** 

A safe and comfortable suspension seat for your vehicle. This mechanical suspension seat comes trimmed in waterproof PVC with drainage holes for all weather operation. Additional features incl. complete fold down backrest to flat and aft slide travel.

### **Features Include:**

- Waterproof PVC trim with drainage channels
- 60mm Height adjustment in 3 steps
- Occupant weight adjustment from 50 to 120kg
- 70mm Suspension stroke
- 150mm Fore / aft slide travel
- Backrest recline