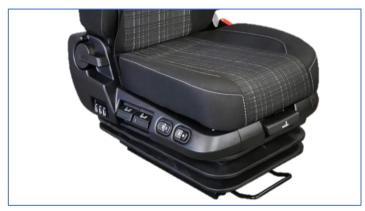

## DRIVERS SEAT CATALOGUE

Office: + 64 9 630 2179

Mobile: +64 21 577 542

Sales: sales@seats.co.nz

Seats New Zealand's premium integrated seatbelt model are an excellent product both in build quality and features. Its upholstery is made of high quality air permeable textile. In addition, it comes with a top range function and feature set which include pneumatic lumbar support adjustment and seat cushion depth variation

- Supports weight up to 150kg
- Suspension stroke
- Height adjustment
- Adjustable shock absorber
- Slide travel
- Pneumatic lumbar adjustment
- Backrest adjustment
- Seat cushion tilt adjustment
- Seat cushion depth adjustment
- Air permeable cloth trim
- Accessories:
- Mounting boxes.
- Armrests
- Swivels