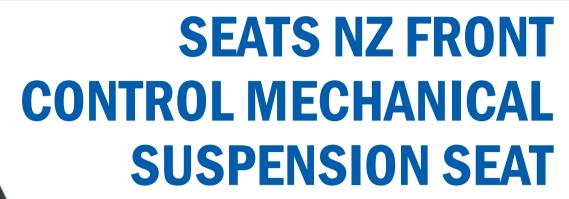

## **Features Include:**

- Supports a weight range 50kg 130kg.
- Mechanical height adjustment of 65mm.
- Horizontal adjustment of 180mm.
- High backrest.
- Backrest adjustment.
- Front controls.
- · Headrest and armrests included,
- Trimmed in breathable black fabric.