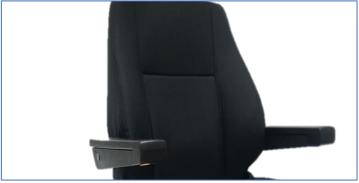

## SEATS NZ FRONT CONTROL MECHANICAL SUSPENSION SEAT

**TECHNICAL DRAWING** 

Please Note: This technical drawing may not accurately depict the exact dimensions as some seat models are subject to change without notification.