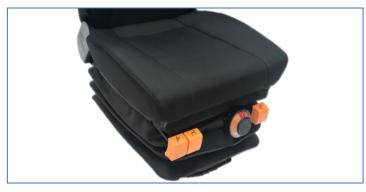

**DRIVERS SEAT** 

A safe and comfortable suspension seat for your vehicle. This mechanical suspension seat comes with a high backrest, fabric upholstery, complete with headrest and armrests included.

## **Features Include:**

- Supports a weight range 50kg 130kg.
- Mechanical height adjustment of 65mm.
- Horizontal adjustment of 180mm.
- High backrest.
- Backrest adjustment.
- Front controls.
- · Headrest and armrests included,
- Trimmed in breathable black fabric.